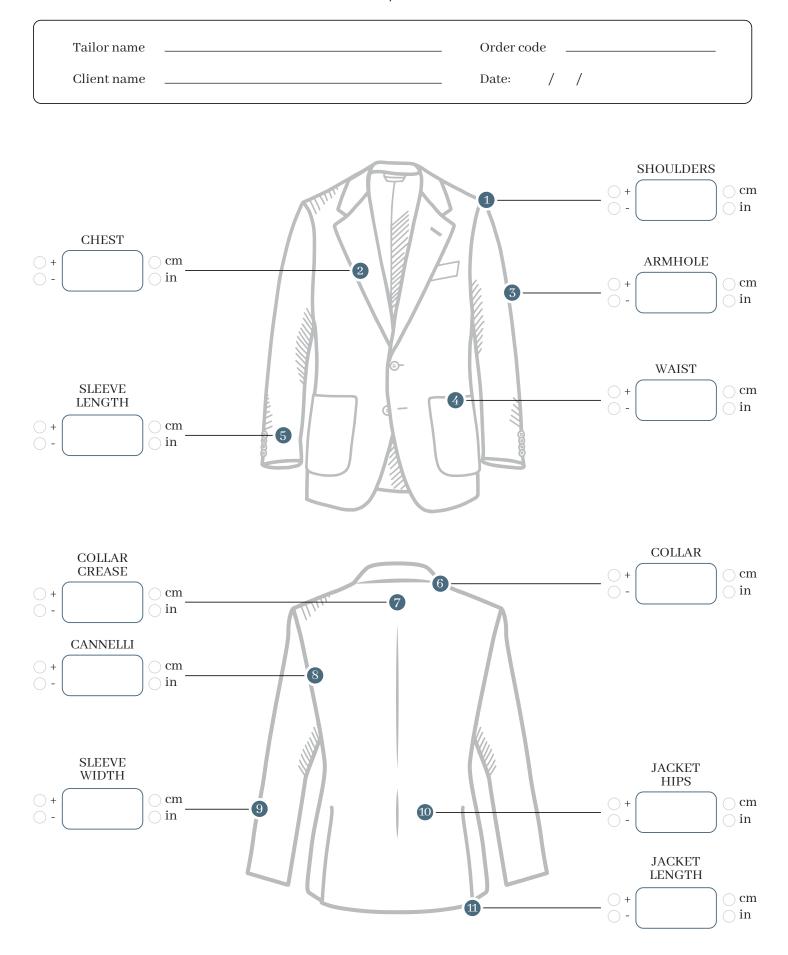

## Sartorial alterations form JACKET / BLAZER

1. SHOULDERS - You can take up to 2 cm (¾ in) out of each side to narrow the shoulders.

**2.** CHEST - You can take up to  $3 \text{ cm} (1 \frac{1}{8} \text{ in})$  out of the chest area -  $1.5 \text{ cm} (\frac{5}{8} \text{ in})$  out of each side -, to reduce it. You can add  $1.5 \text{ cm} (\frac{5}{8} \text{ in})$  to the back centre seam to increase the chest area.

**3.** ARMHOLE - You can take up to 2 cm (¾ in) out of the armhole to reduce it. You can add 2 cm (¾ in) to the armhole to increase it.

4. WAIST - You can take up to 5 cm (2 in) out of the jacket waist - 3 cm (1  $\frac{1}{8}$  in) out of the hips and 2 cm ( $\frac{3}{4}$  in) out of the back centre seam -, to reduce it. You can add up to 5 cm (2 in) to the jacket waist to increase it.

**5. SLEEVE LENGTH** - You can add up to 1.5 cm ( $\frac{5}{8}$  in) to the sleeve to lengthe it. You can take up to 1.5 cm ( $\frac{5}{8}$  in) out of the sleeve to shorten it starting from the wrist. For more drastic reductions please contact our Customer Care.

6. COLLAR - You can take up to 2 cm (¾ in) out of the collar semi-circumference of the jacket to reduce it.

7. COLLAR CREASE - You can take 1 cm (3/8 in) or 2 cm (3/4 in) out of the collar crease to reduce it.

8. CANNELLI - Excess fabric in the lower part of the shoulders area ("Cannelli") is conceived to allow better mobility. You can take up to 1.5 cm ( $\frac{5}{8}$  in) out of each side to reduce the "cannelli". You can add 1 cm ( $\frac{3}{8}$  in) to each side to increase them.

**9. SLEEVE WIDTH** - You can take up to 2 cm ( $\frac{3}{4}$  in) out of the sleeve width to reduce it. You can add 1 cm ( $\frac{3}{8}$  in) to the sleeve width to increase it.

**10. JACKET HIPS** - You can take up to 6 cm ( $2\frac{3}{8}$  in) out of the jacket hips diameter to reduce it -2 cm ( $\frac{3}{4}$  in) out of each hip and 2 cm ( $\frac{3}{4}$  in) out of the back centre seam.

11. JACKET LENGTH - You can take up to 3 cm (1 1/8 in) out of the jacket to shorten it. The jacket can't be lengthened.